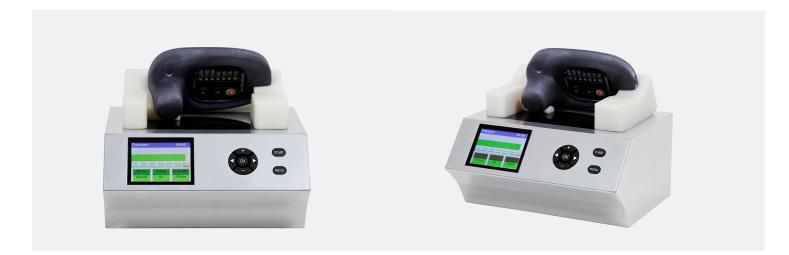

## Features:

- Frequency range: ≤1GHz;
- Range of field strength calibration: 7V/m ~ 61V/m, 122V/m (option)
- Accuracy of Field strength calibration: ±1dB (20°C~30°C );
- This field strength calibrator is specially designed for EME Guard XS and AM40C
- Small TFT LCD to display the emission strength

- Two mode: Manual mode, generating fixed strength signal. Auto mode, generating specific strength signal periodically
- Put dosimeter onto the calibrator, keep the antenna right closed to the MARK
- Avoid the calibrate operation in the environment of high power RF radiation
- Please keep the calibrator over 1m away of human body
- Powered by 12V adaptor